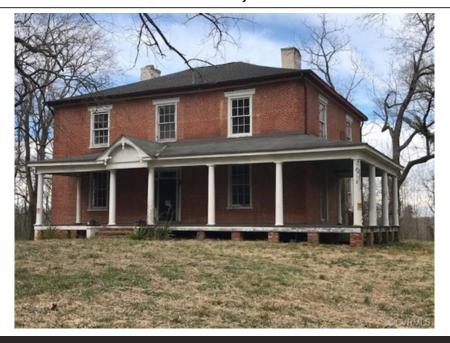

## 145 Ampthill Road, Cumberland, VA 23027

» Beds: 4 | Baths: 1 Full, 1 Half

» MLS #: 1904871

» Single Family | 3,648 ft<sup>2</sup> | Lot: 7.18 acres

» More Info: 145AmpthillRoad.lsForSale.com

Hank Cosby Real Estate 3812 Old Buckingham Road Powhatan, VA 23139 (804) 598-2875

## \$ 249,950

Historic Glentivar, circa 1853, one-of-a-kind brick plantation home in need of restoration. Incredible potential. Four over four plan with grand center hall on main level. Expansive upstairs hall. 11' ceilings on main level. 9' ceilings upstairs. Original wood floors, many original doors and moldings. Wrap-around front porch with columns overlooking 7 +/- acres, gorgeous setting. Brick school house on the property. Sale is subject to lien holder approval.