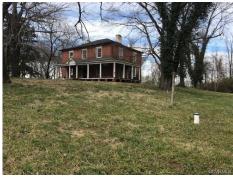

## \$ 249,950

Historic Glentivar, circa 1853, one-of-a-kind brick plantation home in need of restoration. Incredible potential. Four over four plan with grand center hall on main level. Expansive upstairs hall. 11' ceilings on main level. 9' ceilings upstairs. Original wood floors, many original doors and moldings. Wrap-around front porch with columns overlooking 7 +/- acres, gorgeous setting. Brick school house on the property. Sale is subject to lien holder approval.