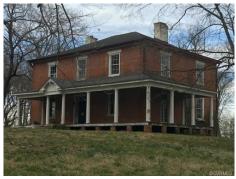

## 145 Ampthill Road, Cumberland, VA 23027

» Beds: 4 | Baths: 1 Full, 1 Half

» MLS #: 1904871

» Single Family | 3,648 ft<sup>2</sup> | Lot: 7.18 acres

» More Info: 145AmpthillRoad.lsForSale.com

Hank Cosby Real Estate 3812 Old Buckingham Road Powhatan, VA 23139 (804) 598-2875

## \$ 249,950

Historic Glentivar, circa 1853, one-of-a-kind brick plantation home in need of restoration. Incredible potential. Four over four plan with grand center hall on main level. Expansive upstairs hall. 11' ceilings on main level. 9' ceilings upstairs. Original wood floors, many original doors and moldings. Wrap-around front porch with columns overlooking 7 +/- acres, gorgeous setting. Brick school house on the property. Sale is subject to lien holder approval.